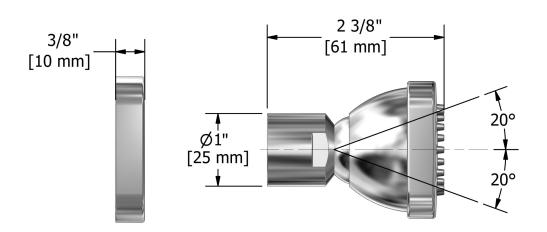

## **Descriptions**

- ½" inlet female NPT
- Directional
- Scale-free

### Available flow

• 2 à/to 6 L/min, 0.5 à/to 1.6 gpm (US) 60psi