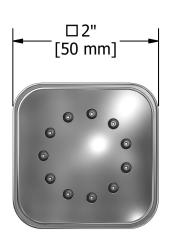

Body jet **377** 



# **Specifications**

## **Descriptions**

- ½" inlet female NPT
- Directional
- Scale-free

### Available colors

- C : Chrome
- PN: Polished Nickel (PVD)

### Available flow

• 2 à/to 6 L/min, 0.5 à/to 1.6 gpm (US) 60psi

## **Certifications**

- CSA B125.1
- ASME A112.18.1
- CMR248 Approval

cUPC®





#### Sizes, models and finishes may differ from thoses presented.

#### Warranty

This Riobel Inc. product you have purchased carries a Limited Lifetime Warranty on the chrome, PVD finish, blacks and all working parts and is guaranteed from the initial purchase date against all manufacturing defects. All other finishes, including plastic components, are guaranteed for one year. All electric and/or electronic parts are covered by a 5-year limited warranty. The warranty offered on our products will be honored only if the installation is performed by a certified master plumber.

#### **Customer Care**

Phone (800) 777 - 9762 | Email: customercare@houseofrohl.com | Website: houseofrohl.com/support/contact-us